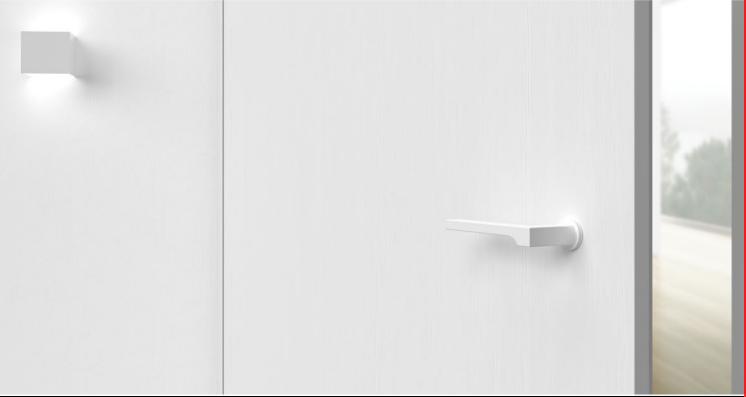

#### MINIMALIST DESIGN WITH GREAT EFFECT

Minimalist - designs reduced to the essentials is the main characteristic of modern, purist interior design. KARCHER DESIGN has dedicated their mission to this style, and developed a new concept in which the door handle and rosette appear to be almost invisible: "The Mission Invisible".

The result is a mini rose with a diameter of just 30 mm and a thickness of 2 mm. The rosette disappears almost completely behind the door handle and reduces the door fitting to a minimum. A total of five matching door handle models are available in classic matt stainless steel and the multi-award-winning trend colour Cosmos Black. In addition, the new finish Polaris White blends the door handle models into the the canvas of white doors, making the door fitting invisible.

In order to make the mini-rose as minimalist as possible from a technical point of view, the rosette is not screwed on. The mini-rose is simply pressed into the door. The small serrations anchor the rose firmly in the door leaf. This innovative mounting technique does not require additional drilling in the door leaf and is particularly durable. The door handles are fixed to the spindle by means of the grub screw. On request, the mini-rose can also be combined with other models in the KARCHER DESIGN range.