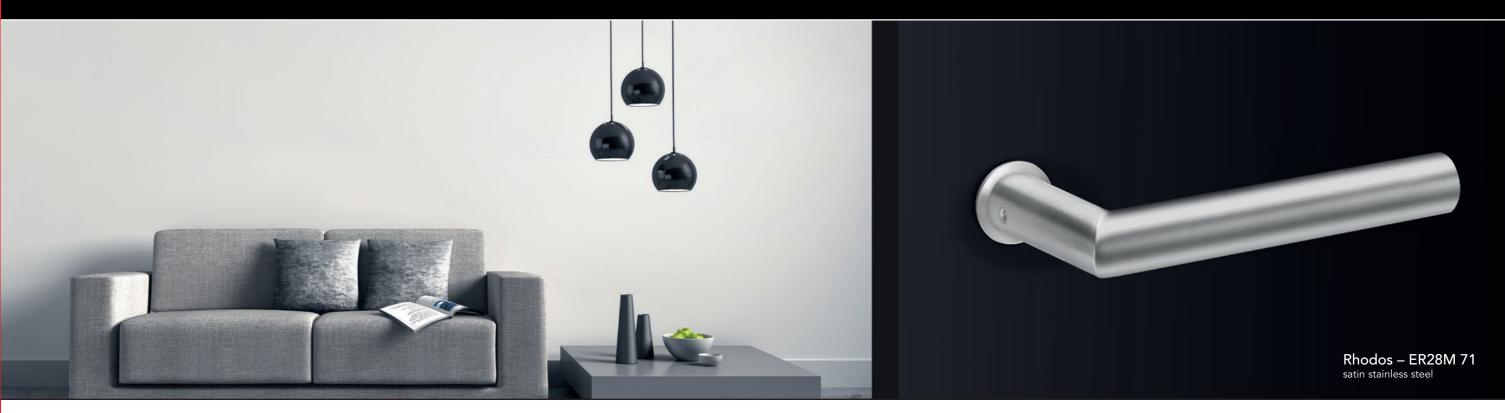

#### MODEL RHODOS

Las Vegas – ER87QM 71 satin stainless steel

Las Vegas – ER87QM 83 cosmos black

Rhodos – ER28M 84 polaris white

Matching escutcheons in satin stainless steel, cosmos black, polaris white

BAD turn/release 30 x 30 x 2 mm

ΡZ Euro profile 46 x 30 x 2 mm

BΒ key hole

- Winner of the German Design Award 2019
- Aerodynamic shaping
- Eye-catching and tangible design
- Design by Itamar Harari

Rhodos – ER28M 83 cosmos black