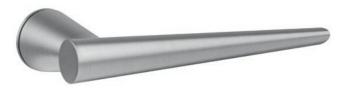

Soho – ER57M 71 satin stainless steel

- Interplay of shapes with clear edges and round elements
- Door handle lies ergonomically in the hand
- Design by Itamar Harari

Soho – ER57M 84 polaris white