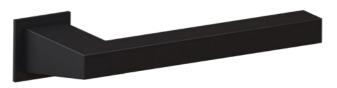

#### MODEL BROOKLYN

Boston – ER58QM 71 satin stainless steel

Boston – ER58QM 83 cosmos black

Brooklyn – ER59M 71 satin stainless steel

Boston – ER58QM 84 polaris white

- Modern simplicity through straight shapes
- Flat ergonomic handle
- On square mini-rose for minimum visibility