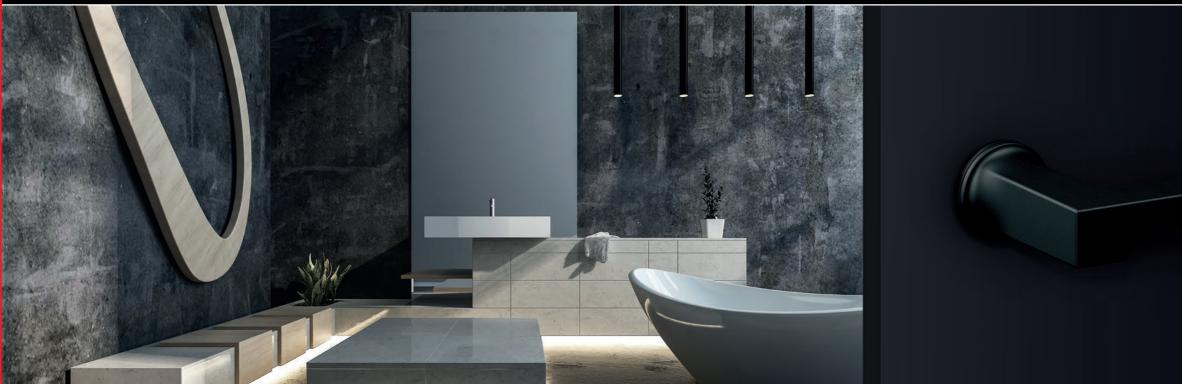

#### MODEL RHODOS

Las Vegas – ER87QM 71 satin stainless steel

Las Vegas – ER87QM 83 cosmos black

Rhodos – ER28M 84 polaris white

Matching escutcheons in satin stainless steel, cosmos black, polaris white

BAD turn/release 30 x 30 x 2 mm

ΡZ Euro profile 46 x 30 x 2 mm

BΒ key hole

- Winner of the German Design Award 2019
- Aerodynamic shaping
- Eye-catching and tangible design
- Design by Itamar Harari

Rhodos – ER28M 83 cosmos black