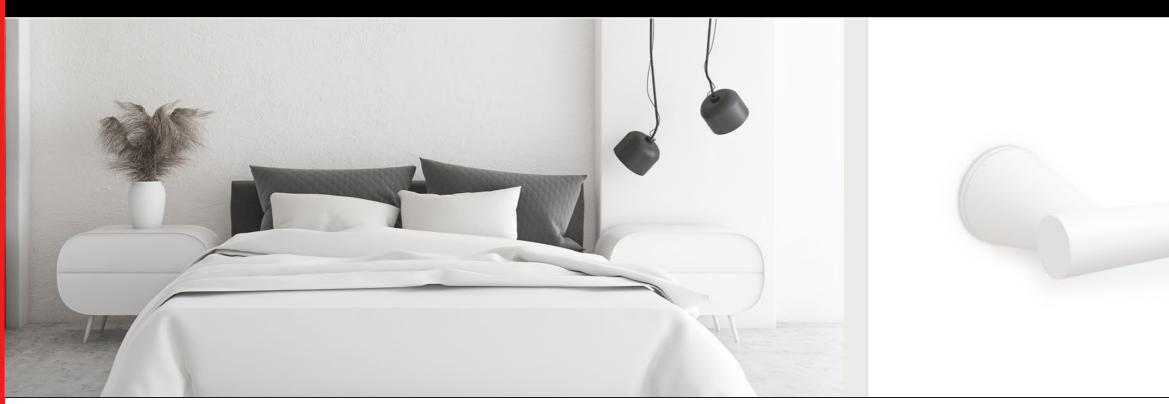

The result is a mini rose with a diameter of just 30 mm and a thickness of 2 mm. The rosette disappears almost completely behind the door handle and reduces the door fitting to a minimum. A total of five matching door handle models are available in classic matt stainless steel and the multi-award-winning trend colour Cosmos Black. In addition, the new finish Polaris White blends the door handle models into the the canvas of white doors, making the door fitting invisible.

In order to make the mini-rose as minimalist as possible from a technical point of view, the rosette is not screwed on. The mini-rose is simply pressed into the door. The small serrations anchor the rose firmly in the door leaf. This innovative mounting technique does not require additional drilling in the door leaf and is particularly durable. The door handles are fixed to the spindle by means of the grub screw. On request, the mini-rose can also be combined with other models in the KARCHER DESIGN range.