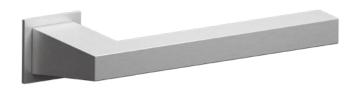

#### MODEL BROOKLYN

Boston – ER58QM 71 satin stainless steel

Boston – ER58QM 83 cosmos black

Brooklyn – ER59M 71 satin stainless steel

Boston – ER58QM 84 polaris white

- Modern simplicity through straight shapes
- Flat ergonomic handle
- On square mini-rose for minimum visibility